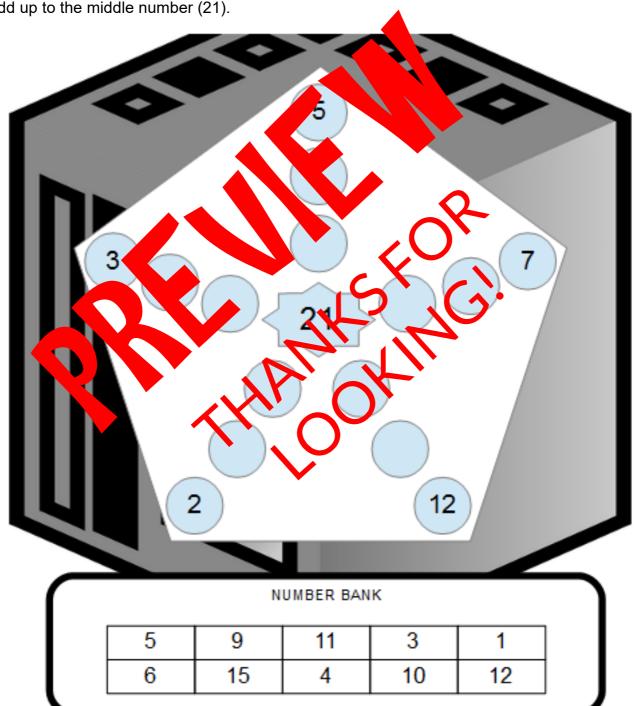

After arriving at the alien's ship you look down at command center – you need to enter the correct numbers into the right spots in order to fly the ship so you can retrieve the ray-gun.

DIRECTIONS" Fill in each circle with a number from the number bank. Each number can only be used once. The three circles which connect to the middle star must have numbers which add up to the middle number (21).