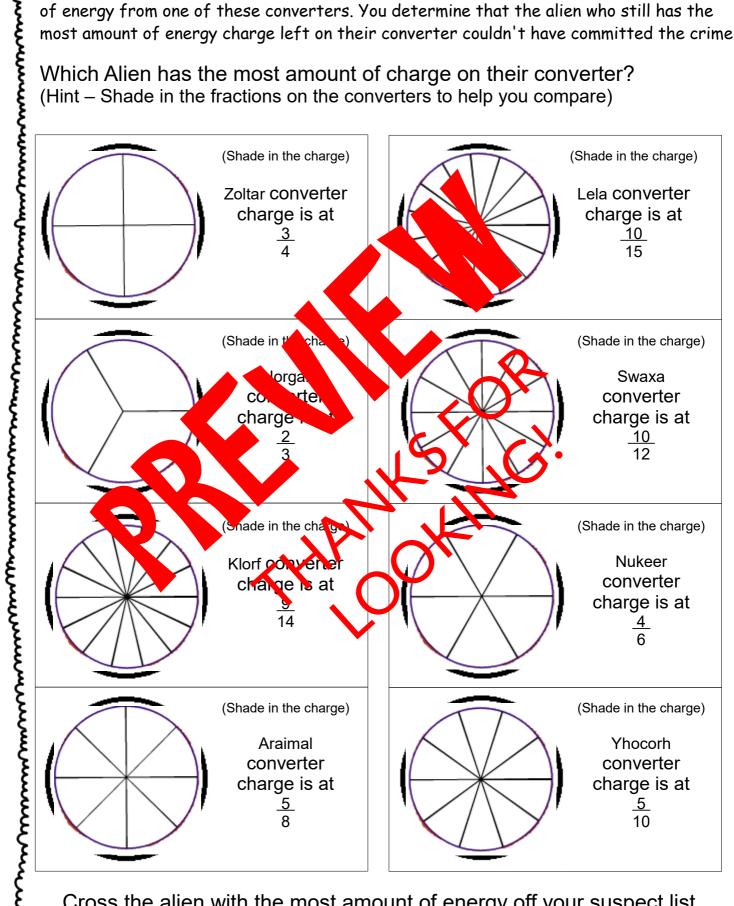

### CLUE 4: WHOSE GOT THE ENERGY?

All aliens on Earth wear a special energy converter which lets them be transformed so they appear to look like humans. Stealing the ray gun would have drained a large amount of energy from one of these converters. You determine that the alien who still has the most amount of energy charge left on their converter couldn't have committed the crime.

Which Alien has the most amount of charge on their converter? (Hint – Shade in the fractions on the converters to help you compare)

Cross the alien with the most amount of energy off your suspect list