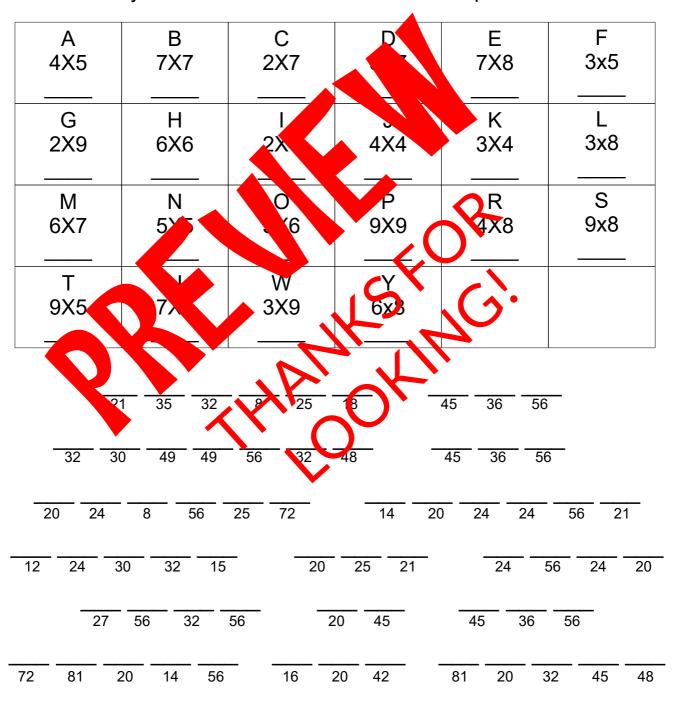

### CLUE 1: HIDDEN MESSAGE

An unknown alien rushes into the room waving its arms around. You think it wants to tell you something about the aliens, but the problem is this alien can't speak English, it speaks in a funny math language. To be able to translate the aliens message you will need to first solve the questions it asks you below.

Solve the problems, then fill in the message spaces with the letters that match the correct answers to read the secret message. This will let you cross off two aliens from the suspect list.

Since these aliens couldn't of committed the robbery, cross them off your suspect list.