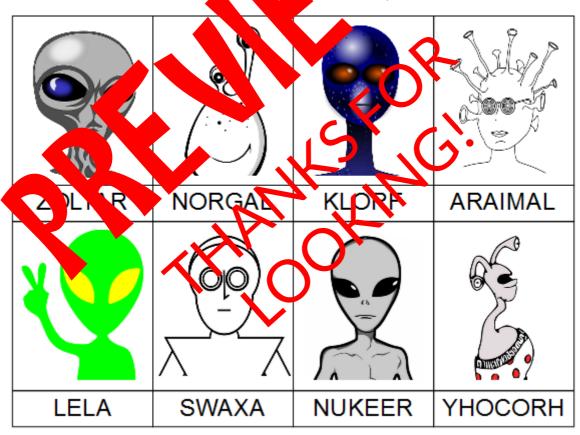

### THE ALIENS

YOUR TEAM HAS FOUND 4 CLUES WHICH ARE ON THE NEXT PAGES.

AFTER YOU HAVE SOLVED EACH CLUE COME BACK HERE TO CROSS ALIENS OFF THE SUSPECT LIST UNTIL YOU HAVE FOUND THE CRIMINAL

### CLUE 1: HIDDEN MESSAGE

An unknown alien rushes into the room waving its arms around. You think it wants to tell you something about the aliens, but the problem is this alien can't speak English, it speaks in a funny math language. To be able to translate the aliens message you will need to first solve the questions it asks you below.

Solve the problems, then fill in the message spaces with the letters that match the correct answers to read the secret message. This will let you cross off two aliens from the suspect list.

Since these aliens couldn't of committed the robbery, cross them off your suspect list.