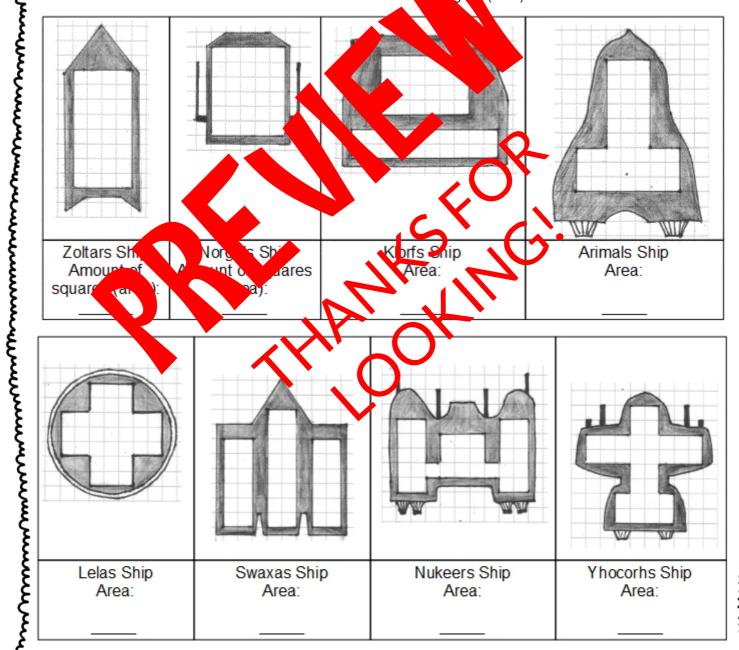

### CLUE 2: ALIEN SPACE SHIPS

You have confiscated the space-ships of all the aliens. The ray-gun can be broken into parts for easy transport but would still take up a large amount of space. After scanning the ships you can see the amount of room each ship has available for carrying extra cargo. The two ships with the least amount of space wouldn't be big enough to fit the ray gun.

Which two spaceships have the smallest amount of total square area inside? (TOTAL SQUARE AREA IS ONLY THE WHITE INSIDE PART OF THE SHIPS)

Hint: To calculate area you can either count the number of squares in each ship OR break the area up into parts and multiple length x width for each part. as an area of 6 squares (width)

Which 2 alien ships had the smallest area? Cross these aliens off your suspect list