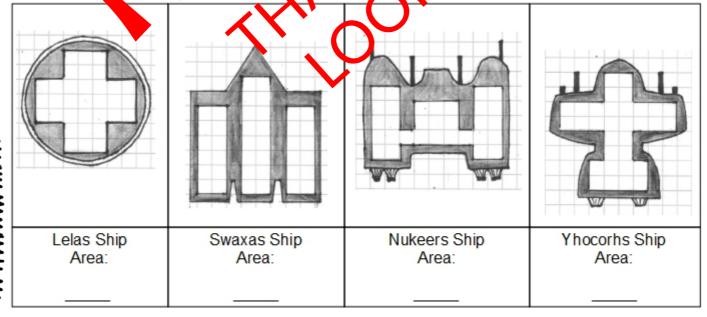

### CLUE 2: ALIEN SPACE SHIPS

You have confiscated the space-ships of all the aliens. The ray-gun can be broken into parts for easy transport but would still take up a large amount of space. After scanning the ships you can see the amount of room each ship has available for carrying extra cargo. The two ships with the least amount of space wouldn't be big enough to fit the ray gun.

Which two spaceships have the smallest amount of total square area inside? (TOTAL SQUARE AREA IS ONLY THE WHITE INSIDE PART OF THE SHIPS)

Hint: To calculate area you can either count the number of squares in each ship OR break the area up into parts and multiple length x width for each part. as an area of 6 squares (width)

Which 2 alien ships had the smallest area? Cross these aliens off your suspect list